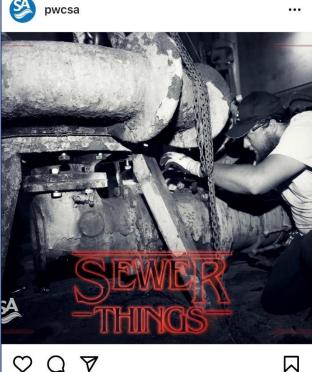

## **Be Creative**

Striking photos and playful images can make dull/routine or complex/unrelatable posts more engaging.

Liked by niloufarbhr and 39 others

pwcsa It's not quite the Upside Down from @strangerthingstv but James Centers and the rest of the Water & Wastewater Facilities crew venture into some dark and not so fragrant places to ensure our customers have reliable sanitary sewer service. Grody to the Max! #pwcsa #princewilliamcounty