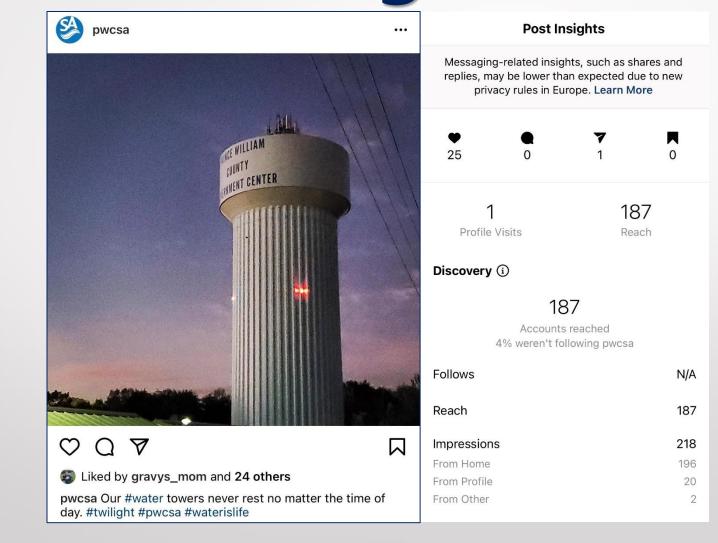

tter.com/84jIUfP4Gv

| Impressions<br>times people saw this Tweet on Twitter                                              | 478 |
|----------------------------------------------------------------------------------------------------|-----|
| Total engagements<br>times people interacted with this Tweet                                       | 33  |
| Media engagements<br>number of clicks on your media counted across videos, vines, gifs, and images | 24  |
| Likes<br>times people liked this Tweet                                                             | 5   |
| Detail expands<br>times people viewed the details about this Tweet                                 | 3   |
| Retweets<br>times people retweeted this Tweet                                                      | 1   |

### Instagram



LinkedIn

...



Prince William County Service Authority 1,207 followers

Acting Laboratory Supervisor Christine Smith is an inspirational #rolemodel for young women considering or pursuing careers in science, technology, engineering and mathematics (STEM). She has represented the Service Authority as a judge at three Prince William-Manassas Regional Science Fair events - each one on a Saturday morning. We salute Christine and #womeninstem throughout the world on this International Day of Women & Girls in Science! #womeninscience #sciencecareers #sciencerocks



Organic stats 👔 Targeted to: All followers Employees notified

| 623<br>Impressions      | 26<br>Reactions | 3.05%<br>Click-through<br>rate |
|-------------------------|-----------------|--------------------------------|
| 2<br>C