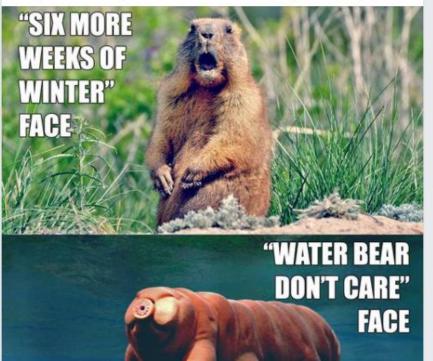

### Rate vs. Reach

...

Prince William County Service Authority Published by Kipp Hanley [?] · February 2 · 🔇

Water bears have no reason to fear a little extra cold weather! A healthy population of these hardworking microorganisms ensures that the wastewater treated at the Service Authority's H.L. Mooney Advanced Water Reclamation Facility every day contains lots of oxygen and very little nitrogen before being returned to the environment. #groundhogday #pwcsa